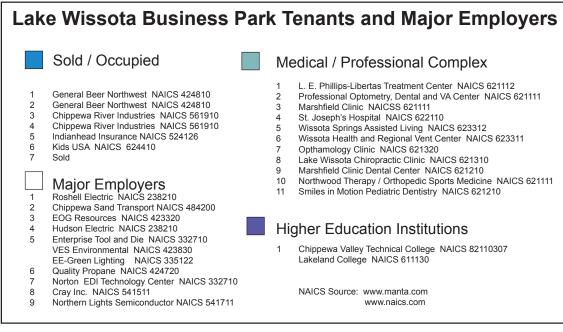

43,936      | Lot 2 LWBP - 1 <sup>st</sup> Addition |
| 0        | 121,968 (2.8)          | \$2.50             | \$304,920      | Lot 1 LWBP - 1 <sup>st</sup> Addition |
| Р        | 78,408 (1.8)           | \$1.75             | \$137,214      | Lot 4 LWBP - Block 1                  |
| Q        | 47,916 (1.1)           | \$1.75             | \$88,853       | Lot 5 LWBP - Block 1                  |
| R        | 69,696 (1.6)           | \$2.00             | \$139,392      | Lot 4 LWBP - Block 2                  |
| S        | 60,984 (1.4)           | \$2.00             | \$121,968      | Lot 5 LWBP - Block 2                  |
| Т        | 56,628 (1.3)           | \$2.00             | \$113,256      | Lot 6 LWBP - Block 2                  |

## Industrial Lots as low as \$15,000 per acre!