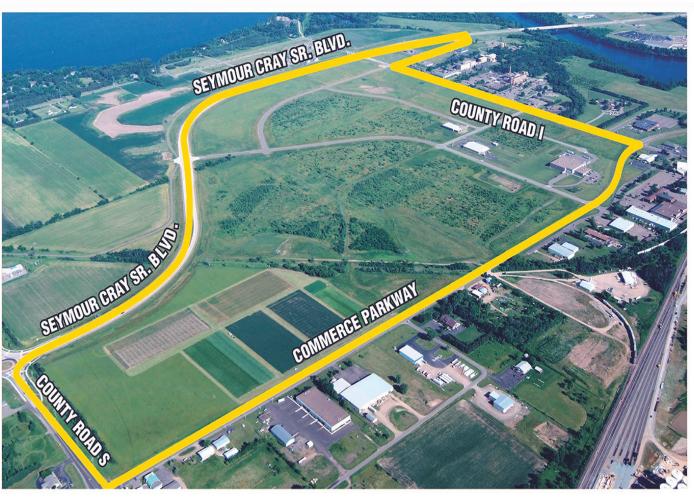

# LAKE WISSOTA BUSINESS PARK **Chippewa Falls, Wisconsin**

Lake Wissota Business Park is a 200 acre mixed use business and technology business park located in scenic Chippewa County, Wisconsin. The park is conveniently located approximately one hour east of Minneapolis/St. Paul providing excellent access to the Midwest.

AKEWISSOTA

Site Specifications Location: Intersection of Seymour Cray Sr. Blvd and County Road I Chippewa Falls, WI 54729 Lat: 44° 57′ 10.0296″ Long: -91° 21′ 40.3668″ Available Acres: 43 acres of Professional/Corporate office sites 10 acres of Professional Commercial/retail sites 150 acres of high & medium amenity manufacturing Mega Site for large industrial projects Zoning: Mixed use