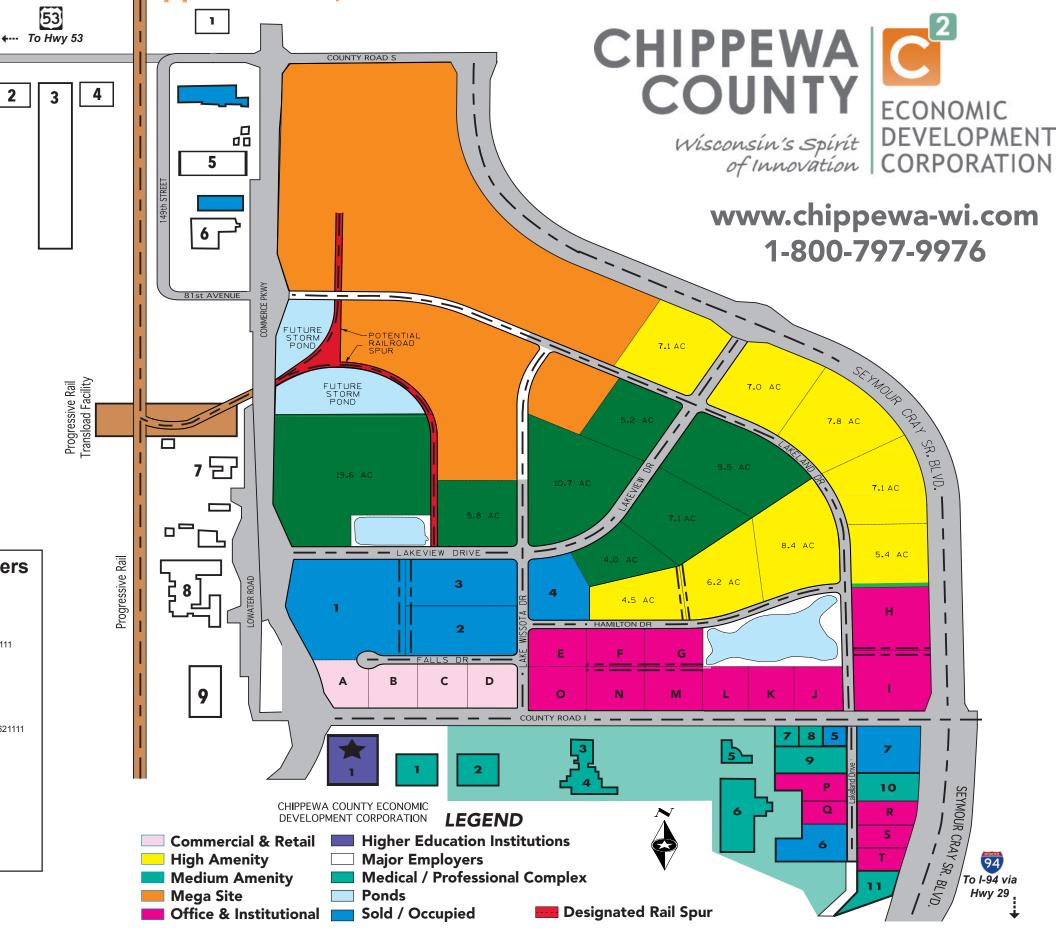

# LAKE WISSOTA BUSINESS PARK **Chippewa Falls, Wisconsin**

Lake Wissota Business Park is a 200 acre mixed use business and technology business park located in scenic Chippewa County, Wisconsin. The park is conveniently located approximately one hour east of Minneapolis/St. Paul providing excellent access to the Midwest.

### The Lake Wissota Business Park offers:

- Regional workforce with access to major educational institutions
- Approved Wisconsin "Shovel Ready"
- Close proximity to I-94
- Incentive packages customized for quality prospects

AKEWISSOTA

Site Specifications Location: Intersection of Seymour Cray Sr. Blvd and County Road I Chippewa Falls, WI 54729 Lat: 44° 57′ 10.0296″ Long: -91° 21′ 40.3668″ Available Acres: 43 acres of Professional/Corporate office sites 10 acres of Professional Commercial/retail sites 150 acres of high & medium amenity manufacturing Mega Site for large industrial projects Zoning: Mixed use

### Sale Prices & Acreage for Commercial, Institutional & Office Lots

| Lot ID # | Size: Sq Ft<br>(Acres) | Price per<br>Sq Ft | Lot Sale Price | Lot Description                       |
|----------|------------------------|--------------------|----------------|---------------------------------------|
| А        | 100,188 (2.3)          | \$3.00             | \$300,564      | Unplatted                             |
| В        | 104,544 (2.4)          | \$2.00             | \$209,088      | Unplatted                             |
| С        | 104,544 (2.4)          | \$2.00             | \$209,088      | Unplatted                             |
| D        | 104,544 (2.4)          | \$2.50             | \$261,360      | Unplatted                             |
| E        | 104,544 (2.4)          | \$1.75             | \$182,952      | Unplatted                             |
| F        | 104,544 (2.4)          | \$1.75             | \$182,952      | Unplatted                             |
| G        | 104,544 (2.4)          | \$1.75             | \$182,952      | Unplatted                             |
| Н        | 230,868 (5.3)          | \$1.25             | \$288,585      | Unplatted                             |
| I        | 217,800 (5.0)          | \$2.00             | \$435,600      | Lot 7 LWBP - 1 <sup>st</sup> Addition |
| J        | 104,544 (2.4)          | \$2.50             | \$261,360      | Lot 6 LWBP - 1 <sup>st</sup> Addition |
| K        | 95,832 (2.2)           | \$2.00             | \$191,664      | Lot 5 LWBP - 1 <sup>st</sup> Addition |
| L        | 95,832 (2.2)           | \$2.00             | \$191,664      | Lot 4 LWBP - 1 <sup>st</sup> Addition |
| М        | 121,968 (2.8)          | \$2.00             | \$243,936      | Lot 3 LWBP - 1 <sup>st</sup> Addition |
| N        | 121,968 (2.8)          | \$2.00             | \$243,936      | Lot 2 LWBP - 1 <sup>st</sup> Addition |
| 0        | 121,968 (2.8)          | \$2.50             | \$304,920      | Lot 1 LWBP - 1 <sup>st</sup> Addition |
| Р        | 78,408 (1.8)           | \$1.75             | \$137,214      | Lot 4 LWBP - Block 1                  |
| Q        | 47,916 (1.1)           | \$1.75             | \$88,853       | Lot 5 LWBP - Block 1                  |
| R        | 69,696 (1.6)           | \$2.00             | \$139,392      | Lot 4 LWBP - Block 2                  |
| S        | 60,984 (1.4)           | \$2.00             | \$121,968      | Lot 5 LWBP - Block 2                  |
| Т        | 56,628 (1.3)           | \$2.00             | \$113,256      | Lot 6 LWBP - Block 2                  |

## Industrial Lots as low as \$15,000 per acre!