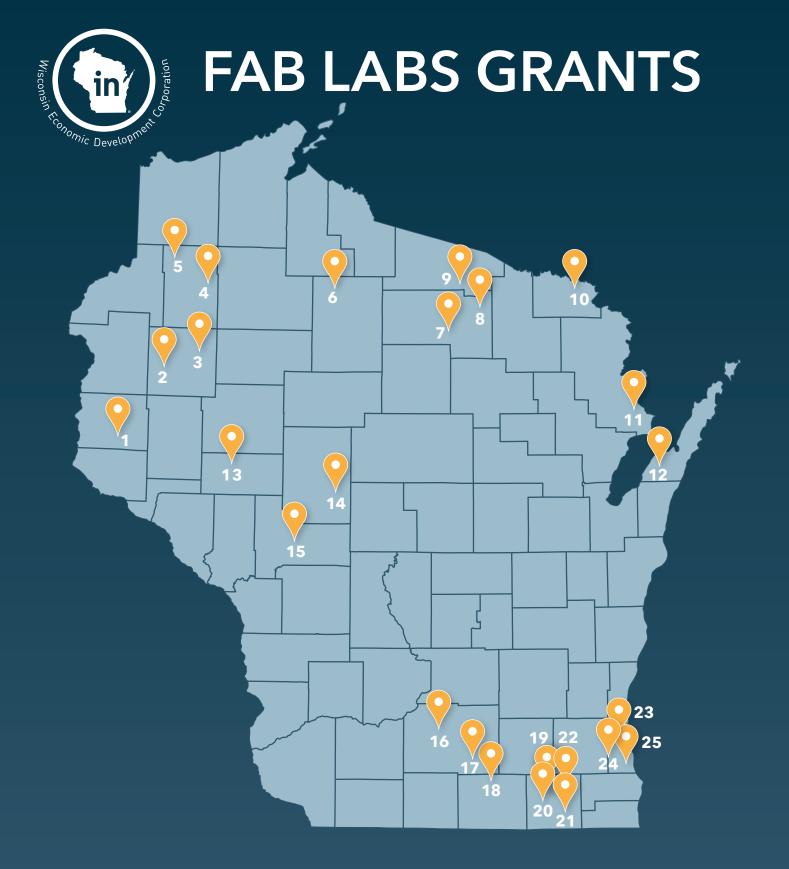

- 1 St. Croix Central School District \$10,790
- 2 School District of Turtle Lake \$25,000
- **3** Rice Lake Area School District \$24,900
- 4 School District of Birchwood \$25,000
- 5 Northwood School District \$24,216
- 6 Chequamegon School District \$24,999
- **7** School District of Rhinelander \$25,000
- 8 School District of Three Lakes \$17,603
- 9 Northland Pines School District \$24,728

- 10 School District of Florence County \$25,000
- 11 School District of Marinette \$25,000
- **12** Southern Door County School District \$25,000
- **13** School District of Altoona \$25,000
- 14 Granton Area School District \$23,644
- 15 School District of Black River Falls \$24,804
- **16** Waunakee Community School District \$25,000
- 17 Stoughton Area School District \$23,438
- **18** School District of Edgerton \$25,000

- 19 Elkhorn Area School District \$25,000
- 20 Delavan-Darien School District \$25,000
- 21 Big Foot Union High School \$25,000
- **22** East Troy Community School District \$25,000
- 23 Milwaukee Public Schools \$25,000
- 24 School District of Cudahy \$24,800
- 25 School District of South Milwaukee \$25,000