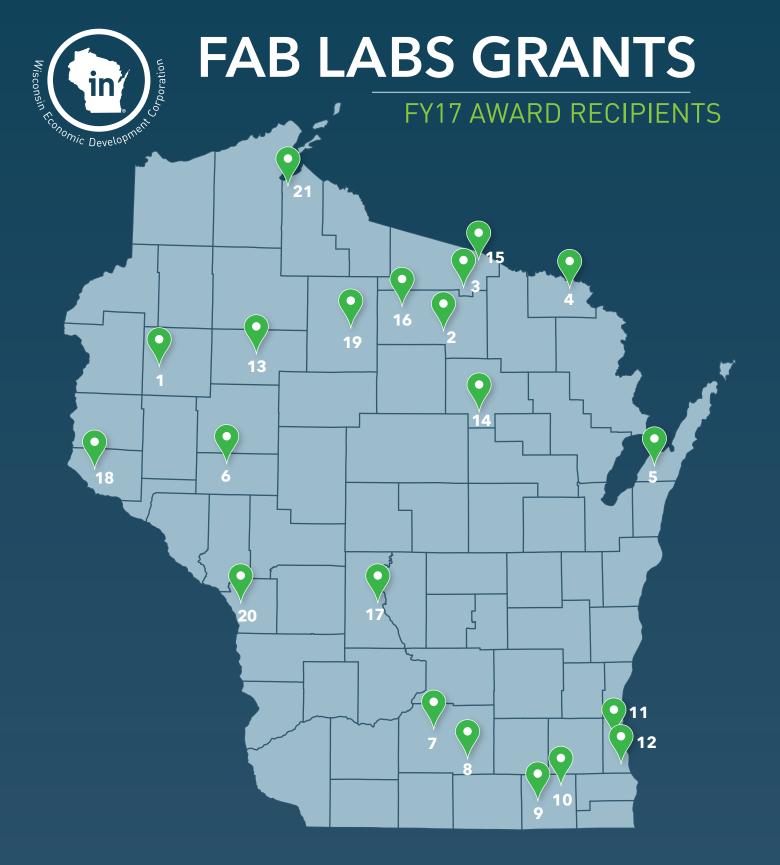

- 1 School District of Turtle Lake
- **2** School District of Rhinelander
- 3 Northland Pines School District
- 4 School District of Florence County
- 5 Southern Door County School District
- 6 School District of Altoona
- 7 Waunakee Community School District

- 8 Stoughton Area School District
- **9** Delavan-Darien School District
- **10** East Troy Community School District
- 11 Milwaukee Public Schools
- 12 School District of South Milwaukee
- 13 School District of Ladysmith
- 14 Unified School District of Antigo

- 15 School District of Phelps
- 16 Lakeland Union High School Consortium
- 17 Necedah Area School District
- **18** Ellsworth Comunity School District
- **19** School District of Phillips
- 20 School District of Onalaska
- 21 School District of Ashland