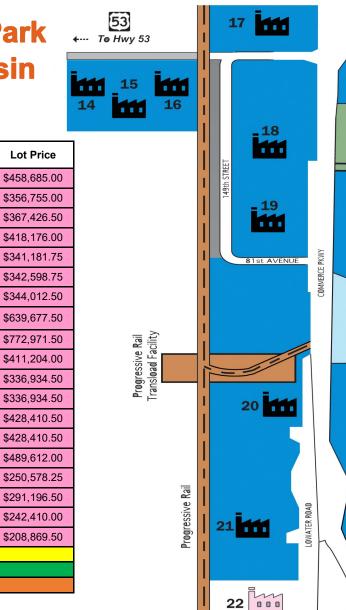

# **Lake Wissota Business Park** DEVELOPMENT Chippewa Falls, Wisconsin

Acres

2.34

2.34

2.41

2.4

2.41

2.42

2.43

5.34

5.07

2.36

2.21

2.21

2.81

2.81

2.81

1.77

1.91

1.59

1.37

**Industrial lots** 

as low as \$22,500 per acre!

Tenants

Sq Ft

101,930

101,930

104.979

104.544

104,979

105,415

105,850

232,610

220.849

102,801

96,267

96,267

122.403

122,403

122,403

77.101

83,199

69,260

59,677

Lot ID#

Α

В

С

D

Ê

G

Н

J

Κ

М

Ν

0

Р

Q

R

Professional Medical Complex

Sal

Available/For

Price per

SqFt

\$4.50

\$3.50

\$3.50

\$4.00

\$3.25

\$3.25

\$3.25

\$2.75

\$3.50

\$4.00

\$3.50

\$3.50

\$3.50

\$3.50

\$4.00

\$3.25

\$3.50

\$3.50

\$3.50

9.5 AC

6.2 AC

8.4 AC

7.1 AC

G

4.0 AC

4.5 AC

28

1111

|     | Professional M                       | edi |
|-----|--------------------------------------|-----|
| 1 L | E. Phillips Libertas TreatmentCenter | 9   |
|     | NAICS 621112                         |     |
| 2   | <b>Professional Medical Clinic</b>   | 10  |
|     | NAICS 621111                         |     |
| 3   | St. Joseph's Hospital Prof. Offices  | 11  |
|     | NAICS 621111                         |     |
| 4   | Marshfield Clinic                    | 12  |
|     | NAICS 621111                         |     |
| 5   | St. Joseph's Hospital                | 13  |
|     | NAICS 621110                         |     |
| 6   | Assisted Living Facility             |     |
|     | NAICS 623312                         | 1   |

6.1 AC

7.1 AC

5.4 AC