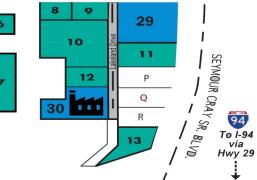

G

4.0 AC

4.5 AC

28

1111

|     | Professional M                       | edi |
|-----|--------------------------------------|-----|
| 1 L | E. Phillips Libertas TreatmentCenter | 9   |
|     | NAICS 621112                         |     |
| 2   | <b>Professional Medical Clinic</b>   | 10  |
|     | NAICS 621111                         |     |
| 3   | St. Joseph's Hospital Prof. Offices  | 11  |
|     | NAICS 621111                         |     |
| 4   | Marshfield Clinic                    | 12  |
|     | NAICS 621111                         |     |
| 5   | St. Joseph's Hospital                | 13  |
|     | NAICS 621110                         |     |
| 6   | Assisted Living Facility             |     |
|     | NAICS 623312                         | 1   |

Assisted Living & Regional Vent

NAICS 623311

**Professional Medical Clinic** 

NAICS 621310

NAICS 621111 Marshfield Clinic Dental Center NAICS 621210 Prof. Offices 11 Orthopedics Sports Medicine/Therapy 16 NAICS 621111 12 **Assisted Living Facility** 17 NAICS 623312 13 **Pediatric Dentistry** NAICS 621210 **Higher Education Institutions Chippewa Valley Technical College** NAICS 82110307 **Lakeland College** NAICS 611130 21

**Professional Medical Clinic** 

Sold/Occupied/Major Employers Rands Trucking 22 High Tech Manu Opportunity NAICS 484200 **EOG Resources** NAICS 423320 **Hudson Electric** NAICS 238210 **Roshell Electric** NAICS 238210 NAICS 423830 **Quality Propane** 

Cray Inc.

NAICS 42491012 24 Cray Inc. NAICS 541511 **General Beer Northwest** NAICS 42810 18 VES Environmental Systems 26 Chippewa River Industries NAICS 561910 27 Chippewa River Industries NAICS 424720 NAICS 561910 20 Nordson/EDI Tech Center 28 Kids USA NAICS 332710 NAICS 624410 29 Consumers Cooperative Assoc NAICS 445110 NAICS 541511

142,000 sf campus on 7.8 acres

Star Blends LLC

**Chippewa County Economic Development Corp.** 770 Technology Way

Chippewa Falls, WI 54729

ccedc@chippewa-wi.com

www.chippewa-wi.com

25

27