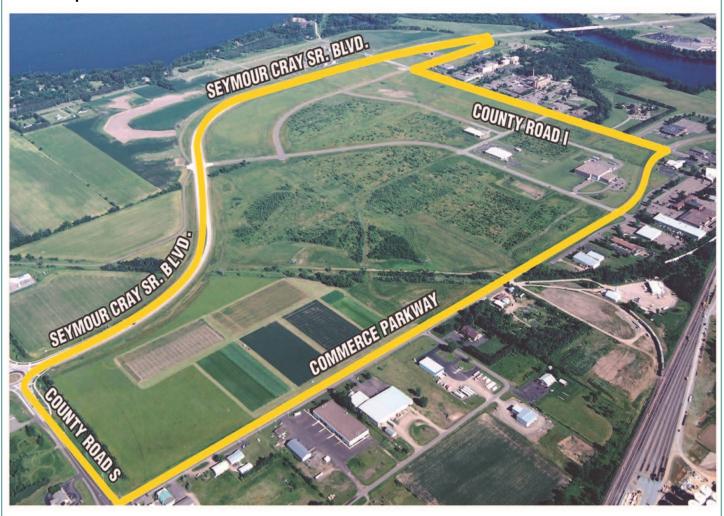

## **Site Specifications**

**Location:** Intersection of Seymour Cray Sr. Blvd & County Road I Chippewa Falls, WI

Available Acres: 50+ Acres of commercial sites;

90+ acres of manufacturing sites; and a mega site for large industrial projects

## Available, Certified, Developable and Fully Served!

Lake Wissota Business Park has achieved a certification of a Wisconsin Certified Shovel Ready Site. A "Shovel Ready Site" means all major permitting and development issues have been address by the state of Wisconsin prior to your business expressing interest in the location.

# **Chippewa Falls - Wisconsin**

A Wisconsin certified shovel ready 200 acre mixed use business and technology park, located in scenic Chippewa County, Wisconsin. The park has a 100 Gigbit per second capable fiber optic network providing connectivity across town or around the world. The park also offers excellent access to major highways and is just one hour east of Minneapolis/St. Paul.