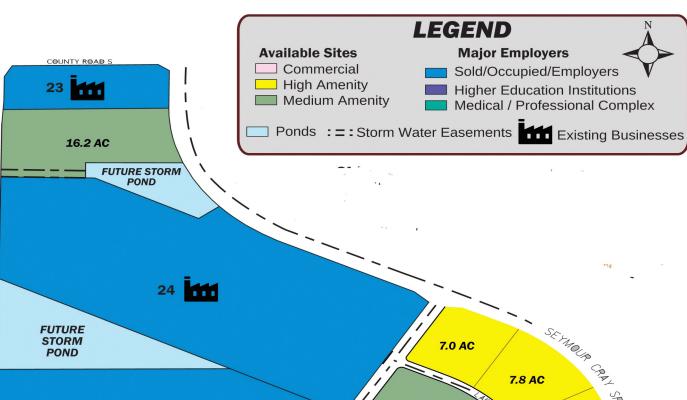

# **Lake Wissota Business Park** DEVELOPMENT Chippewa Falls, Wisconsin

Acres

2.34

2.34

2.41

2.4

2.41

2.42

2.43

5.34

5.07

2.36

2.21

2.21

2.81

2.81

2.81

1.77

1.91

1.59

1.37

**Industrial lots** 

as low as \$22,500 per acre!

Tenants

Sq Ft

101,930

101,930

104.979

104.544

104,979

105,415

105,850

232,610

220.849

102,801

96,267

96,267

122.403

122,403

122,403

77.101

83,199

69,260

59,677

Lot ID#

Α

В

С

D

Ê

G

Н

J

Κ

М

Ν

0

Р

Q

R

Professional Medical Complex

Sal

Available/For

Price per

SqFt

\$4.50

\$3.50

\$3.50

\$4.00

\$3.25

\$3.25

\$3.25

\$2.75

\$3.50

\$4.00

\$3.50

\$3.50

\$3.50

\$3.50

\$4.00

\$3.25

\$3.50

\$3.50

\$3.50

9.5 AC

6.2 AC

8.4 AC

7.1 AC

G

4.0 AC

4.5 AC

28

1111

|     | Professional M                       | edi |
|-----|--------------------------------------|-----|
| 1 L | E. Phillips Libertas TreatmentCenter | 9   |
|     | NAICS 621112                         |     |
| 2   | <b>Professional Medical Clinic</b>   | 10  |
|     | NAICS 621111                         |     |
| 3   | St. Joseph's Hospital Prof. Offices  | 11  |
|     | NAICS 621111                         |     |
| 4   | Marshfield Clinic                    | 12  |
|     | NAICS 621111                         |     |
| 5   | St. Joseph's Hospital                | 13  |
|     | NAICS 621110                         |     |
| 6   | Assisted Living Facility             |     |
|     | NAICS 623312                         | 1   |

6.1 AC

7.1 AC

5.4 AC