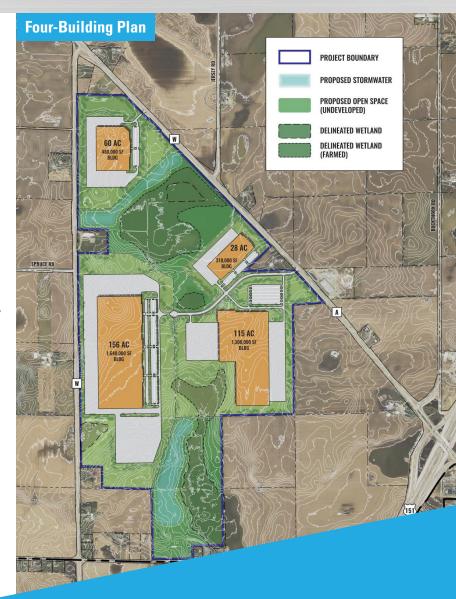

As one of Wisconsin's largest available industrial sites, Beaver Dam Commerce Park offers scalable opportunities for users of all sizes.











35 MINUTES TO MADISON

75 MINUTES TO MILWAUKEE

90 MINUTES TO GREEN BAY



9 MILES TO DODGE COUNTY AIRPORT (UNU)

42 MILES TO DANE COUNTY REGIONAL AIRPORT (MSN)

73 MILES TO GENERAL MITCHELL INTERNATIONAL AIRPORT (MKE)







Located between three major metropolitan areas, Beaver Dam Commerce Park users can leverage immediate access to premier markets.

















| CITY         | MILES |
|--------------|-------|
| Chicago      | 156   |
| Cincinnati   | 455   |
| Cleveland    | 499   |
| Des Moines   | 343   |
| Detroit      | 445   |
| Indianapolis | 343   |
| Kansas City  | 534   |
| Louisville   | 458   |
| Memphis      | 669   |
| M