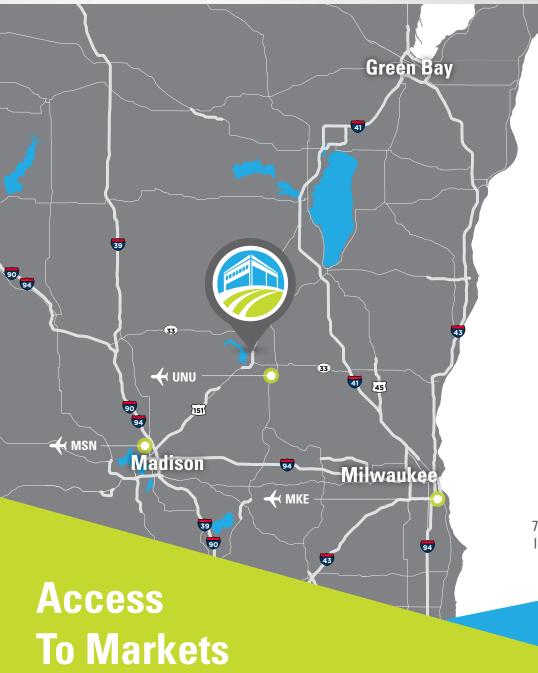

As one of Wisconsin's largest available industrial sites, Beaver Dam Commerce Park offers scalable opportunities for users of all sizes.

35 MINUTES TO MADISON

75 MINUTES TO MILWAUKEE

90 MINUTES TO GREEN BAY

9 MILES TO DODGE COUNTY AIRPORT (UNU)

42 MILES TO DANE COUNTY REGIONAL AIRPORT (MSN)

73 MILES TO GENERAL MITCHELL INTERNATIONAL AIRPORT (MKE)

Located between three major metropolitan areas, Beaver Dam Commerce Park users can leverage immediate access to premier markets.

Proximity & Accessibility

Users can reach over 50% of the U.S. population within one day's truck delivery and 75% within two days.