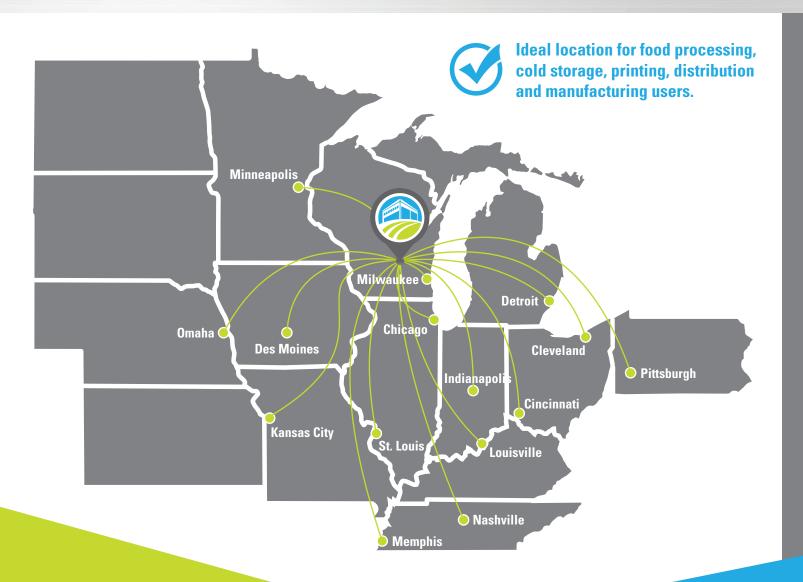

9 MILES TO DODGE COUNTY AIRPORT (UNU)

42 MILES TO DANE COUNTY REGIONAL AIRPORT (MSN)

73 MILES TO GENERAL MITCHELL INTERNATIONAL AIRPORT (MKE)

Located between three major metropolitan areas, Beaver Dam Commerce Park users can leverage immediate access to premier markets.

| CITY         | MILES |
|--------------|-------|
| Chicago      | 156   |
| Cincinnati   | 455   |
| Cleveland    | 499   |
| Des Moines   | 343   |
| Detroit      | 445   |
| Indianapolis | 343   |
| Kansas City  | 534   |
| Louisville   | 458   |
| Memphis      | 669   |
| Milwaukee    | 68    |
| Minneapolis  | 273   |
| Nashville    | 615   |
| Omaha        | 476   |
| Pittsburgh   | 615   |
| St. Louis    | 386   |

Proximity & Accessibility

Users can reach over 50% of the U.S. population within one day's truck delivery and 75% within two days.