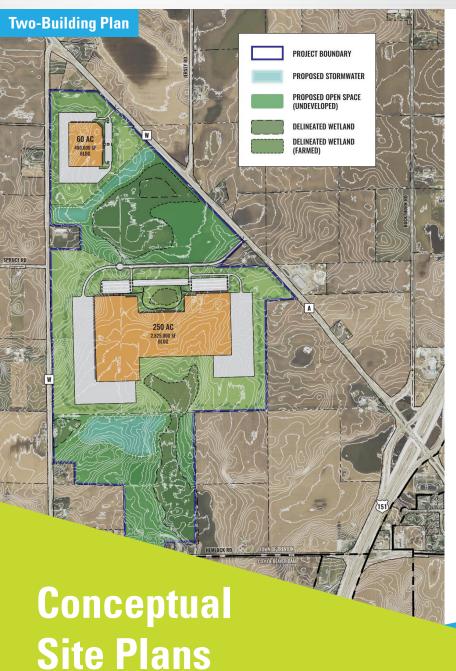

As one of Wisconsin's largest available industrial sites, Beaver Dam Commerce Park offers scalable opportunities for users of all sizes.











35 MINUTES TO MADISON

75 MINUTES TO MILWAUKEE

90 MINUTES TO GREEN BAY



9 MILES TO DODGE COUNTY AIRPORT (UNU)

42 MILES TO DANE COUNTY REGIONAL AIRPORT (MSN)

73 MILES TO GENERAL MITCHELL INTERNATIONAL AIRPORT (MKE)







Located between three major metropolitan areas, Beaver Dam Commerce Park users can leverage immediate access to premier markets.

















| CITY         | MILES |
|--------------|-------|
| Chicago      | 156   |
| Cincinnati   | 455   |
| Cleveland    | 499   |
| Des Moines   | 343   |
| Detroit      | 445   |
| Indianapolis | 343   |
| Kansas City  | 534   |
| Louisville   | 458   |
| Memphis      |