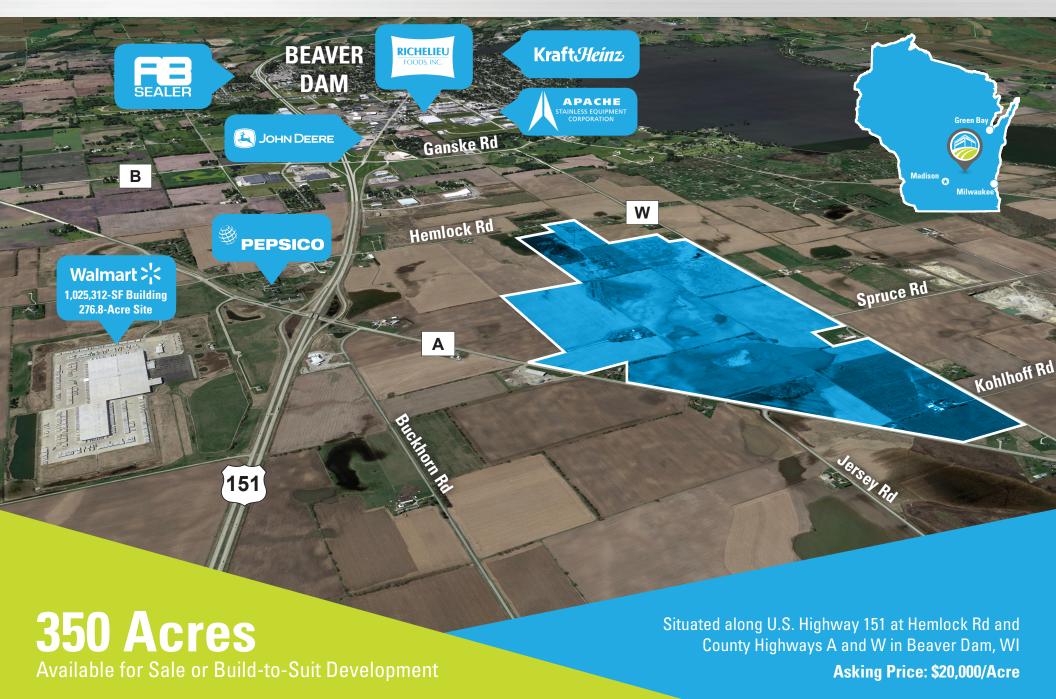

As one of Wisconsin's largest available industrial sites, Beaver Dam Commerce Park offers scalable opportunities for users of all sizes.

35 MINUTES TO MADISON

75 MINUTES TO MILWAUKEE

90 MINUTES TO GREEN BAY