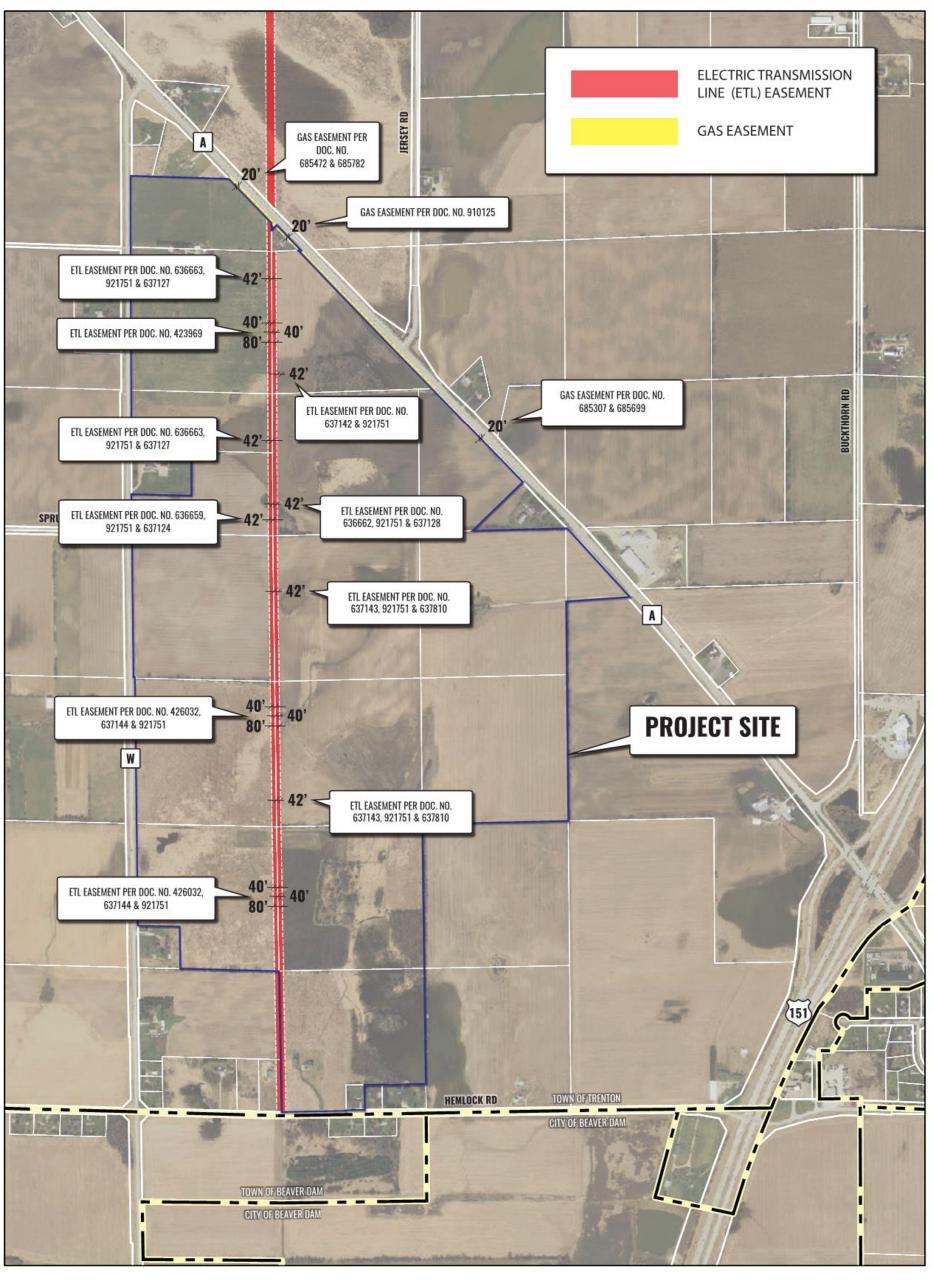

In order to complete a cleaner look at the easements currently found on the property this separate easement report and supporting map attachment are found. The map notes the types, sizes, and document number of each easement that are of substantial note. At this time the main easements consist of an electrical easement running north-south through the proposed Commerce Park and a small gas easement running along the frontage of the properties on CTH A.

## Easement Map

September 2018

Beaver Dam Commerce Park - Beaver Dam, WI